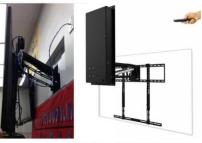

CARPET

TYPICAL EXISTING CLASSROOM: CUT-AWAY SECTIONAL VIEW

LINEAR PENDANT LIGHTING

CEILING FAN

ADJUSTABLE TV MOUNT

WIREMOLD

INTERIOR SAMPLE BOARD

DELAVEAGA ELEMENTARY SCHOOL