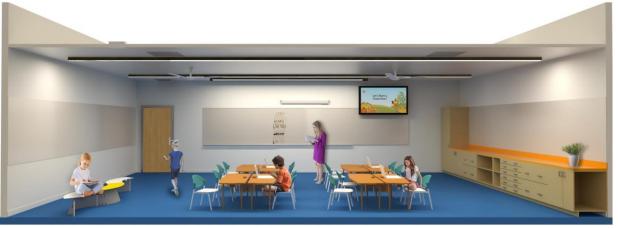

CARPET

TYPICAL EXISTING CLASSROOM: CUT-AWAY SECTIONAL VIEW

LINEAR PENDANT LIGHTING

CEILING FAN

ADJUSTABLE TV MOUNT

WIREMOLD

INTERIOR SAMPLE BOARD

DELAVEAGA ELEMENTARY SCHOOL