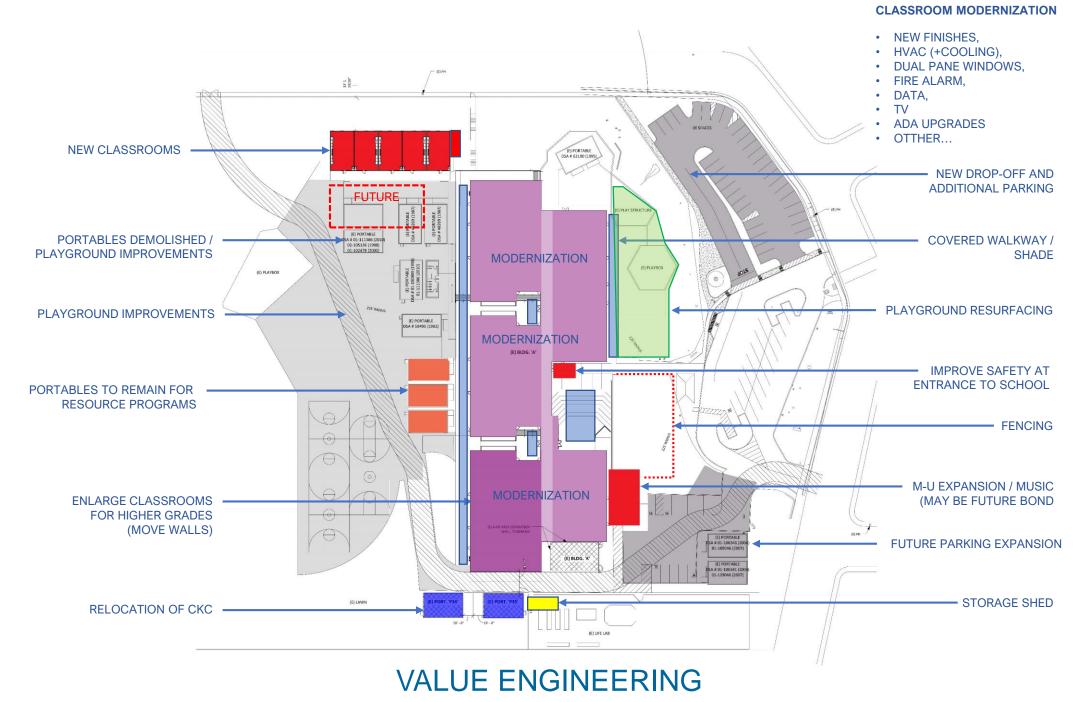

**GRADING &** DRAINAGE

PLAN

C3.0

NEW MODULAR CLASSROOM BUILDINGS AT DELAVEAGA ELEMENTARY SCHOOL

**ELEMENTARY** 

ELECTRONIC LOCKS

WINDOW FILM / NEW WINDOWS

ROLLER BLINDS