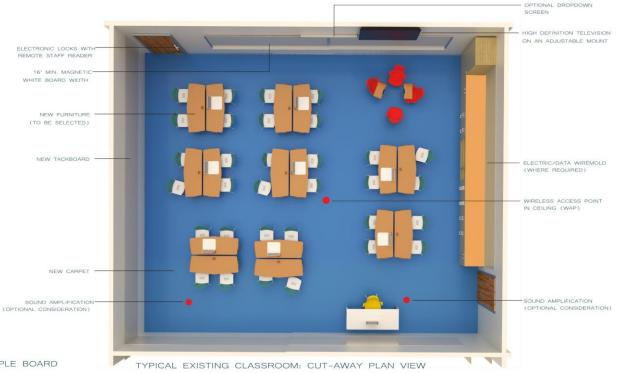

**GRADING &** DRAINAGE

PLAN

C3.0

NEW MODULAR CLASSROOM BUILDINGS AT DELAVEAGA ELEMENTARY SCHOOL

**ELEMENTARY** 

ELECTRONIC LOCKS

WINDOW FILM / NEW WINDOWS

ROLLER BLINDS

CARPET

TYPICAL EXISTING CLASSROOM: CUT-AWAY SECTIONAL VIEW

LINEAR PENDANT LIGHTING

CEILING FAN

ADJUSTABLE TV MOUNT

WIREMOLD

INTERIOR SAMPLE BOARD

DELAVEAGA ELEMENTARY SCHOOL