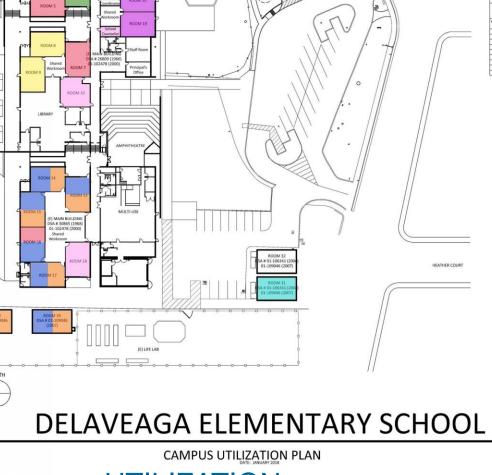

## Measure B DeLaveaga Elementary School Campus Update

- **▲** MASTER PLAN
- **▲** BUDGET OVERVIEW & SCHEDULE
- **▲** SITE MEETINGS
- **COMPLETED PROJECTS**
- A NEW CLASSROOM BUILDING
- **STANDARD CLASSROOMS**

# MADI ARCHITECTS + PLANNERS DELAVEAGA **ELEMENTARY**

**ELEMENTARY** 

SCHOOL DISTRICT

(E) PLAYBOX

**UTILIZATION** 

\$14,861,844

\$743,092

\$1,600,000